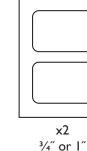

## Castaldo aluminium mold frames are available in two popular sizes and three styles.

All have cavities measuring 17/8" (46.7 mm) by 2 7/8" (73 mm).

Castaldo aluminium mold frames are available with one cavity per frame (1X), two cavities per frame (2X) and four cavities per frame (4X).

All three styles are available in thicknesses of 3/4" (19 mm) or 1" (25 mm).

Castaldo aluminium mold frames are machined from extruded aluminium, feature superior workmanship and are attractively packaged.