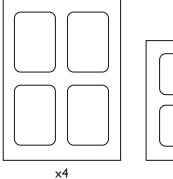

## Castaldo aluminium mold frames are available in two popular sizes and three styles.

All have cavities measuring 17/8" (46.7 mm) by 2 7/8" (73 mm).

Castaldo aluminium mold frames are available with one cavity per frame (1X), two cavities per frame (2X) and four cavities per frame (4X).

All three styles are available in thicknesses of 3/4" (19 mm) or 1" (25 mm).

Castaldo aluminium mold frames are machined from extruded aluminium, feature superior workmanship and are attractively packaged.