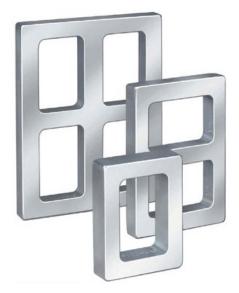

## Castaldo aluminium mold frames are available in two popular sizes and three styles.

All have cavities measuring 17/8" (46.7 mm) by 2 7/8" (73 mm).

Castaldo aluminium mold frames are available with one cavity per frame (1X), two cavities per frame (2X) and four cavities per frame (4X).

All three styles are available in thicknesses of 3/4" (19 mm) or 1" (25 mm).

Castaldo aluminium mold frames are machined from extruded aluminium, feature superior workmanship and are attractively packaged.